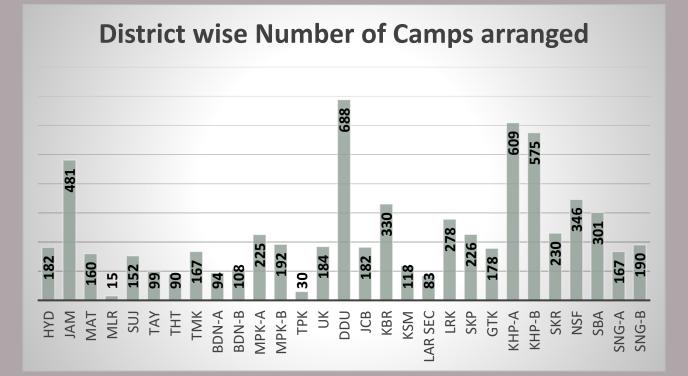

## District wise data till 13<sup>th</sup> October 2022

| Sr. | District | Camps Till 13 <sup>st</sup><br>Oct | OPD Till 13 <sup>st</sup> Oct |  |  |
|-----|----------|------------------------------------|-------------------------------|--|--|
| 1   | HYD      | 182                                | 31,168                        |  |  |
| 2   | JAM      | 481                                | 113,552                       |  |  |
| 3   | МАТ      | 160                                | 19,995                        |  |  |
| 4   | MLR      | 15                                 | 1,878                         |  |  |
| 5   | SUJ      | 152                                | 34,451                        |  |  |
| 6   | ТАҮ      | 99                                 | 18,127                        |  |  |
| 7   | тнт      | 90                                 | 13,733                        |  |  |
| 8   | тмк      | 167                                | 18,993                        |  |  |
| 9   | BDN-A    | 94                                 | 9,021                         |  |  |
| 10  | BDN-B    | 108                                | 22,173                        |  |  |
| 11  | МРК-А    | 225                                | 34,444                        |  |  |
| 12  | МРК-В    | 192                                | 20,870                        |  |  |
| 13  | ТРК      | 30                                 | 1,677                         |  |  |
| 14  | UK       | 184                                | 37,323                        |  |  |
| 15  | DDU      | 688                                | 111,367                       |  |  |
| 16  | JCB      | 182                                | 43,773                        |  |  |
| 17  | KBR      | 330                                | 77,860                        |  |  |
| 18  | KSM      | 118                                | 20,078                        |  |  |
| 19  | LAR SEC  | 83                                 | 48,856                        |  |  |
| 20  | LRK      | 278                                | 65,581                        |  |  |
| 21  | SKP      | 226                                | 32,875                        |  |  |
| 22  | GTK      | 178                                | 38,649                        |  |  |
| 23  | KHP-A    | 609                                | 103,673                       |  |  |
| 24  | КНР-В    | 575                                | 94,133                        |  |  |
| 25  | SKR      | 230                                | 45,856                        |  |  |
| 26  | NSF      | 346                                | 38,035                        |  |  |
| 27  | SBA      | 301                                | 79,559                        |  |  |
| 28  | SNG-A    | 167                                | 42,481                        |  |  |
| 29  | SNG-B    | 190                                | 28,263                        |  |  |
|     | Total    | 6,680                              | 1,248,444                     |  |  |