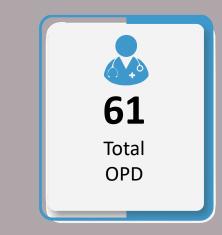

## Data for 13<sup>th</sup> October 2022

|                                                       | Total Numbers                 |                |  |  |
|-------------------------------------------------------|-------------------------------|----------------|--|--|
| Indicators                                            | 13 <sup>th</sup> October 2022 | Overall So Far |  |  |
| Total number of free mobile medical<br>camps arranged | 40                            | 6,680          |  |  |
| Total OPD                                             | 6,481                         | 1,248,444      |  |  |
| Total number of <5 OPD                                | 1,773                         | 309,622        |  |  |
| Total number of >5 OPD                                | 4,708                         | 938,822        |  |  |
| Total number of ARI                                   | 1,331                         | 264,989        |  |  |
| Total number of <5 yrs<br>diarrhea/cholera/dysentery  | 493                           | 114,527        |  |  |
| Total number of >5 yrs<br>diarrhea/cholera/dysentery  | 534                           | 106,201        |  |  |
| Total number of suspected malaria                     | 850                           | 132,715        |  |  |
| Total number of patients with skin<br>diseases        | 1,189                         | 299,346        |  |  |
| Total number of patients with other diseases          | 2,084                         | 330,659        |  |  |

### Data for 13<sup>th</sup> October 2022

Total Free Medical Camps Arranged throughout Sindh

40

**6,481** Total OPD Cases throughout Sindh