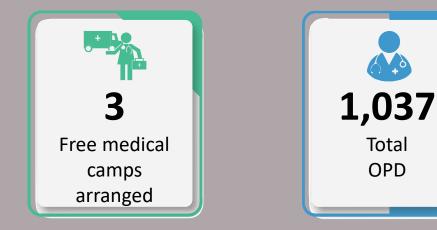

### Data for 13<sup>th</sup> October 2022

Total Free Medical Camps Arranged throughout Sindh

40

**6,481** Total OPD Cases throughout Sindh