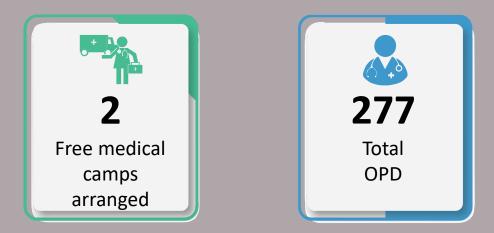

### Data for 13<sup>th</sup> October 2022

Total Free Medical Camps Arranged throughout Sindh

40

**6,481** Total OPD Cases throughout Sindh