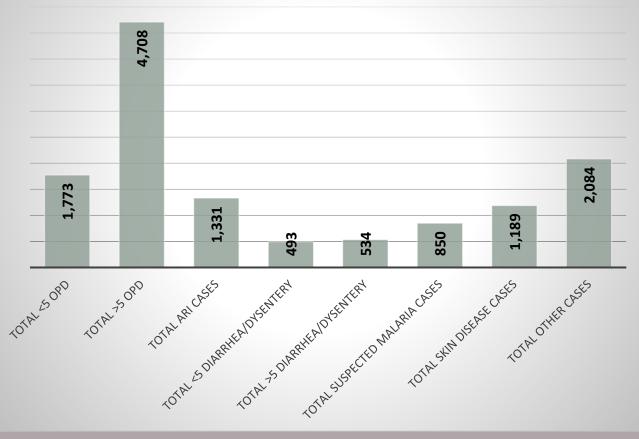

## Data for 13<sup>th</sup> October 2022

|                                                       | Total Numbers                 |                |  |  |
|-------------------------------------------------------|-------------------------------|----------------|--|--|
| Indicators                                            | 13 <sup>th</sup> October 2022 | Overall So Far |  |  |
| Total number of free mobile medical<br>camps arranged | 40                            | 6,680          |  |  |
| Total OPD                                             | 6,481                         | 1,248,444      |  |  |
| Total number of <5 OPD                                | 1,773                         | 309,622        |  |  |
| Total number of >5 OPD                                | 4,708                         | 938,822        |  |  |
| Total number of ARI                                   | 1,331                         | 264,989        |  |  |
| Total number of <5 yrs<br>diarrhea/cholera/dysentery  | 493                           | 114,527        |  |  |
| Total number of >5 yrs<br>diarrhea/cholera/dysentery  | 534                           | 106,201        |  |  |
| Total number of suspected malaria                     | 850                           | 132,715        |  |  |
| Total number of patients with skin<br>diseases        | 1,189                         | 299,346        |  |  |
| Total number of patients with other diseases          | 2,084                         | 330,659        |  |  |

### Category wise division of Total OPD Cases on 13<sup>th</sup> October 2022