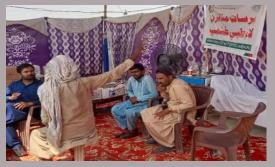

#### **District Jamshoro**

#### **Rain Emergency Relief Photos - District Jamshoro**

MRC at Filter plant Kotri

Screening being done of children

MRC at SSP Office road kotri

MRC at Buki villages

Camp at Arazi villages

MRC at Sehwan Katcha area