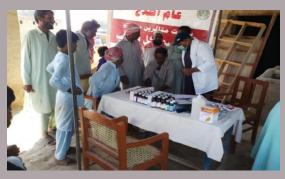

#### **District Jamshoro**

#### **Rain Emergency Relief Photos - District Jamshoro**

MRC at Filter plant Kotri

Screening being done of children

MRC at SSP Office road kotri

MRC at Buki villages

Camp at Arazi villages

MRC at Sehwan Katcha area