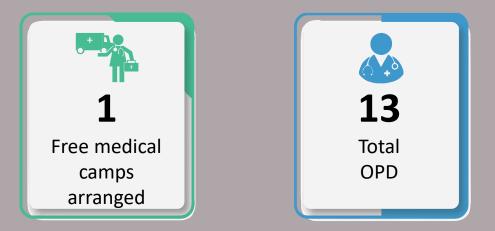

### Data for 13<sup>th</sup> October 2022

Total Free Medical Camps Arranged throughout Sindh

40

**6,481** Total OPD Cases throughout Sindh