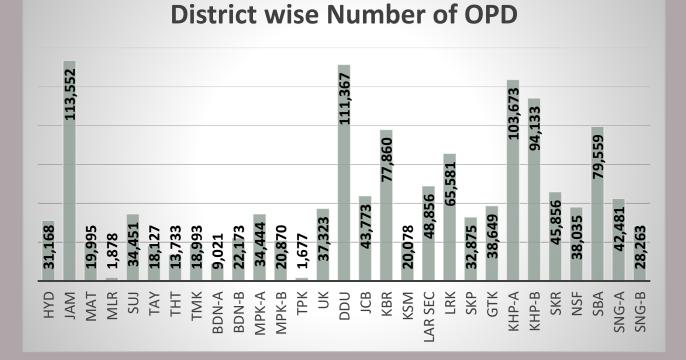

## District wise data till 13<sup>th</sup> October 2022

| Sr. | District | Camps Till 13 <sup>st</sup><br>Oct | OPD Till 13 <sup>st</sup> Oct |  |  |
|-----|----------|------------------------------------|-------------------------------|--|--|
| 1   | HYD      | 182                                | 31,168                        |  |  |
| 2   | JAM      | 481                                | 113,552                       |  |  |
| 3   | МАТ      | 160                                | 19,995                        |  |  |
| 4   | MLR      | 15                                 | 1,878                         |  |  |
| 5   | SUJ      | 152                                | 34,451                        |  |  |
| 6   | ТАҮ      | 99                                 | 18,127                        |  |  |
| 7   | тнт      | 90                                 | 13,733                        |  |  |
| 8   | тмк      | 167                                | 18,993                        |  |  |
| 9   | BDN-A    | 94                                 | 9,021                         |  |  |
| 10  | BDN-B    | 108                                | 22,173                        |  |  |
| 11  | МРК-А    | 225                                | 34,444                        |  |  |
| 12  | МРК-В    | 192                                | 20,870                        |  |  |
| 13  | ТРК      | 30                                 | 1,677                         |  |  |
| 14  | UK       | 184                                | 37,323                        |  |  |
| 15  | DDU      | 688                                | 111,367                       |  |  |
| 16  | JCB      | 182                                | 43,773                        |  |  |
| 17  | KBR      | 330                                | 77,860                        |  |  |
| 18  | KSM      | 118                                | 20,078                        |  |  |
| 19  | LAR SEC  | 83                                 | 48,856                        |  |  |
| 20  | LRK      | 278                                | 65,581                        |  |  |
| 21  | SKP      | 226                                | 32,875                        |  |  |
| 22  | GTK      | 178                                | 38,649                        |  |  |
| 23  | KHP-A    | 609                                | 103,673                       |  |  |
| 24  | КНР-В    | 575                                | 94,133                        |  |  |
| 25  | SKR      | 230                                | 45,856                        |  |  |
| 26  | NSF      | 346                                | 38,035                        |  |  |
| 27  | SBA      | 301                                | 79,559                        |  |  |
| 28  | SNG-A    | 167                                | 42,481                        |  |  |
| 29  | SNG-B    | 190                                | 28,263                        |  |  |
|     | Total    | 6,680                              | 1,248,444                     |  |  |