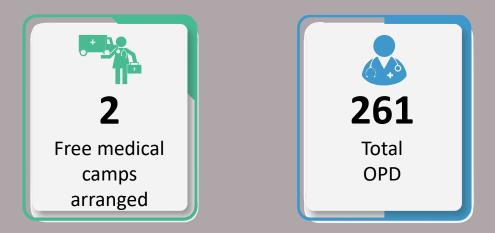

### Data for 13<sup>th</sup> October 2022

Total Free Medical Camps Arranged throughout Sindh

40

**6,481** Total OPD Cases throughout Sindh