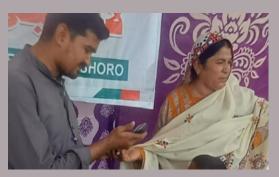

#### **District Jamshoro**

#### **Rain Emergency Relief Photos - District Jamshoro**

MRC at Filter plant Kotri

Screening being done of children

MRC at SSP Office road kotri

MRC at Buki villages

Camp at Arazi villages

MRC at Sehwan Katcha area