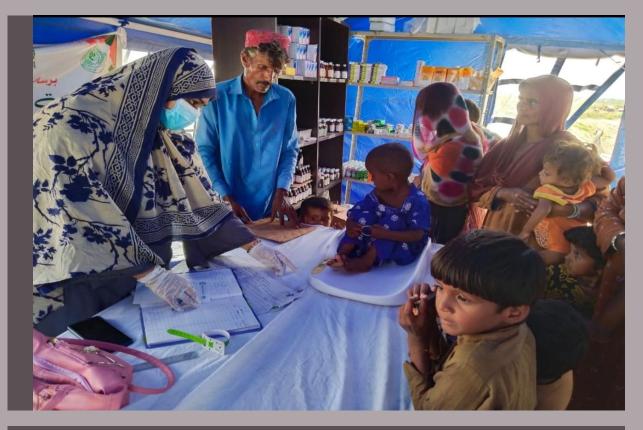

In response to the rains and flood emergency, PPHI Sindh along with Health Department, Government of Sindh took prompt actions to tackle the situation. Instantly all the PPHI Sindh Regional Directors (RDs) and District Managers (DMs) were directed to be sensitised and take extra efforts to cater to this challenge. All the Health Facilities under the management control of PPHI Sindh were strictly directed to take all necessary measures to face the situation. The measures included availability of staff, availability of medicines, treating the incoming patients and intimating the higher management regarding any outbreaks, emergencies and other calamities. Moreover, field medical camps were established in all flood hit areas that were disconnected from regular communications. The villages affected by rain water and hill-torrents were specifically targeted for medical aid. This whole activity was done in coordination with District Administration and District Health Management to get maximum results in tackling the disastrous situation in Sindh.

#### **Rain Emergency Relief Photos - District Jamshoro**

MRC at Filter plant Kotri

Screening being done of children

MRC at SSP Office road kotri

MRC at Buki villages

Camp at Arazi villages

MRC at Sehwan Katcha area