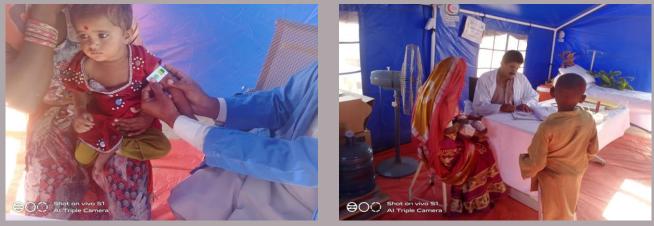

#### **District Jamshoro**

#### **Rain Emergency Relief Photos - District Jamshoro**

MRC at Filter plant Kotri

Screening being done of children

MRC at SSP Office road kotri

MRC at Buki villages

Camp at Arazi villages

MRC at Sehwan Katcha area