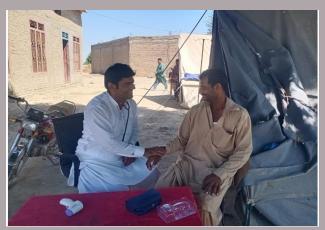

### **District Naushehro Feroz**

#### **Rain Emergency Relief Photos - District Naushehro Feroz**

Rain Emergency Medical Relief Camp-at Village Masur jee wah, Arranged by BHU Masur ji wah