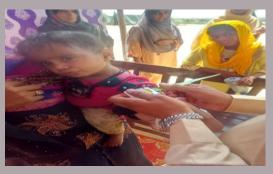

#### **District Jamshoro**

#### **Rain Emergency Relief Photos - District Jamshoro**

MRC at Filter plant Kotri

Screening being done of children

MRC at SSP Office road kotri

MRC at Buki villages

Camp at Arazi villages

MRC at Sehwan Katcha area