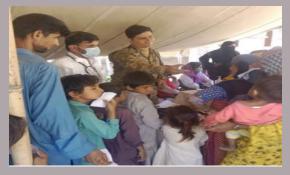

#### **District Jamshoro**

#### **Rain Emergency Relief Photos - District Jamshoro**

MRC at Filter plant Kotri

Screening being done of children

MRC at SSP Office road kotri

MRC at Buki villages

Camp at Arazi villages

MRC at Sehwan Katcha area