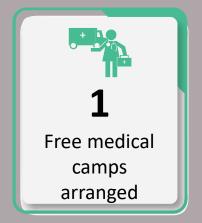

## Data for 13<sup>th</sup> October 2022

|                                                       | Total Numbers                 |                |  |  |
|-------------------------------------------------------|-------------------------------|----------------|--|--|
| Indicators                                            | 13 <sup>th</sup> October 2022 | Overall So Far |  |  |
| Total number of free mobile medical<br>camps arranged | 40                            | 6,680          |  |  |
| Total OPD                                             | 6,481                         | 1,248,444      |  |  |
| Total number of <5 OPD                                | 1,773                         | 309,622        |  |  |
| Total number of >5 OPD                                | 4,708                         | 938,822        |  |  |
| Total number of ARI                                   | 1,331                         | 264,989        |  |  |
| Total number of <5 yrs<br>diarrhea/cholera/dysentery  | 493                           | 114,527        |  |  |
| Total number of >5 yrs<br>diarrhea/cholera/dysentery  | 534                           | 106,201        |  |  |
| Total number of suspected malaria                     | 850                           | 132,715        |  |  |
| Total number of patients with skin<br>diseases        | 1,189                         | 299,346        |  |  |
| Total number of patients with other diseases          | 2,084                         | 330,659        |  |  |

### Data for 13<sup>th</sup> October 2022

Total Free Medical Camps Arranged throughout Sindh

40

**6,481** Total OPD Cases throughout Sindh