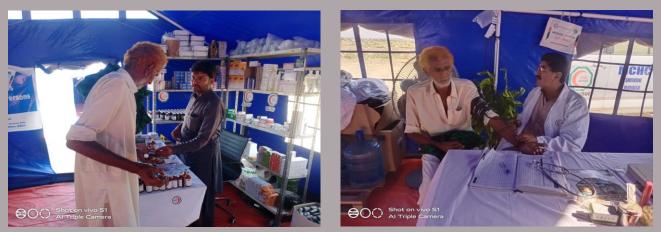

#### **District Jamshoro**

#### **Rain Emergency Relief Photos - District Jamshoro**

MRC at Filter plant Kotri

Screening being done of children

MRC at SSP Office road kotri

MRC at Buki villages

Camp at Arazi villages

MRC at Sehwan Katcha area