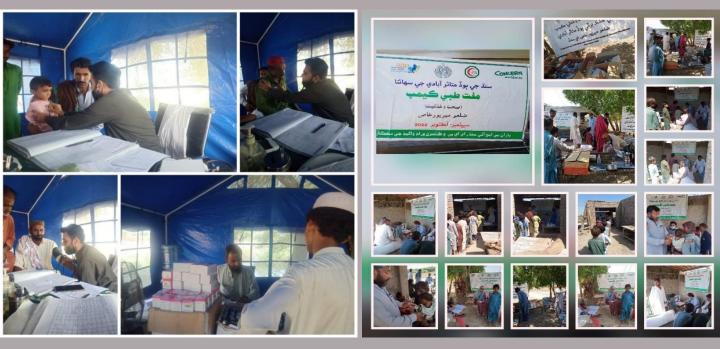

### **District Umerkot**

#### **Rain Emergency Relief Photos - District Umerkot**

Improvised 24/7 Health Facility Tent City

Free Medical Camp Rain Emergency Fix Site Chachro Road