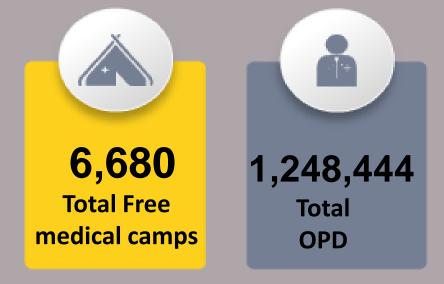

## Data for 13<sup>th</sup> October 2022

|                                                       | Total Numbers                 |                |  |  |
|-------------------------------------------------------|-------------------------------|----------------|--|--|
| Indicators                                            | 13 <sup>th</sup> October 2022 | Overall So Far |  |  |
| Total number of free mobile medical<br>camps arranged | 40                            | 6,680          |  |  |
| Total OPD                                             | 6,481                         | 1,248,444      |  |  |
| Total number of <5 OPD                                | 1,773                         | 309,622        |  |  |
| Total number of >5 OPD                                | 4,708                         | 938,822        |  |  |
| Total number of ARI                                   | 1,331                         | 264,989        |  |  |
| Total number of <5 yrs<br>diarrhea/cholera/dysentery  | 493                           | 114,527        |  |  |
| Total number of >5 yrs<br>diarrhea/cholera/dysentery  | 534                           | 106,201        |  |  |
| Total number of suspected malaria                     | 850                           | 132,715        |  |  |
| Total number of patients with skin<br>diseases        | 1,189                         | 299,346        |  |  |
| Total number of patients with other diseases          | 2,084                         | 330,659        |  |  |

## District wise data till 13<sup>th</sup> October 2022

| Sr. | District | Camps Till 13 <sup>st</sup><br>Oct | OPD Till 13 <sup>st</sup> Oct |  |  |
|-----|----------|------------------------------------|-------------------------------|--|--|
| 1   | HYD      | 182                                | 31,168                        |  |  |
| 2   | JAM      | 481                                | 113,552                       |  |  |
| 3   | МАТ      | 160                                | 19,995                        |  |  |
| 4   | MLR      | 15                                 | 1,878                         |  |  |
| 5   | SUJ      | 152                                | 34,451                        |  |  |
| 6   | ТАҮ      | 99                                 | 18,127                        |  |  |
| 7   | тнт      | 90                                 | 13,733                        |  |  |
| 8   | тмк      | 167                                | 18,993                        |  |  |
| 9   | BDN-A    | 94                                 | 9,021                         |  |  |
| 10  | BDN-B    | 108                                | 22,173                        |  |  |
| 11  | МРК-А    | 225                                | 34,444                        |  |  |
| 12  | МРК-В    | 192                                | 20,870                        |  |  |
| 13  | ТРК      | 30                                 | 1,677                         |  |  |
| 14  | UK       | 184                                | 37,323                        |  |  |
| 15  | DDU      | 688                                | 111,367                       |  |  |
| 16  | JCB      | 182                                | 43,773                        |  |  |
| 17  | KBR      | 330                                | 77,860                        |  |  |
| 18  | KSM      | 118                                | 20,078                        |  |  |
| 19  | LAR SEC  | 83                                 | 48,856                        |  |  |
| 20  | LRK      | 278                                | 65,581                        |  |  |
| 21  | SKP      | 226                                | 32,875                        |  |  |
| 22  | GTK      | 178                                | 38,649                        |  |  |
| 23  | KHP-A    | 609                                | 103,673                       |  |  |
| 24  | КНР-В    | 575                                | 94,133                        |  |  |
| 25  | SKR      | 230                                | 45,856                        |  |  |
| 26  | NSF      | 346                                | 38,035                        |  |  |
| 27  | SBA      | 301                                | 79,559                        |  |  |
| 28  | SNG-A    | 167                                | 42,481                        |  |  |
| 29  | SNG-B    | 190                                | 28,263                        |  |  |
|     | Total    | 6,680                              | 1,248,444                     |  |  |