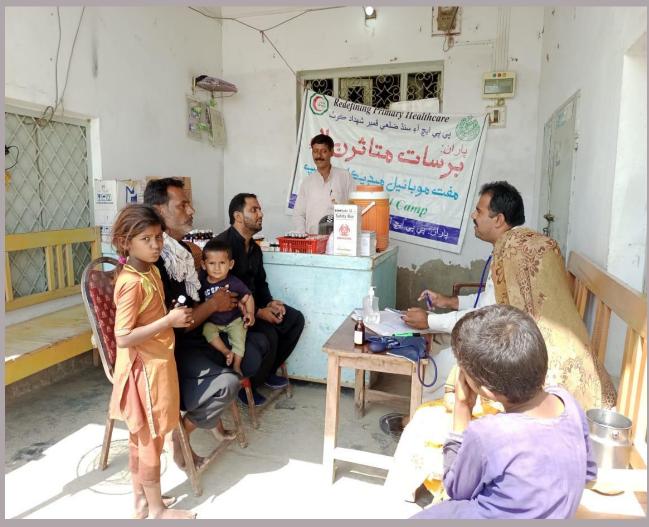

### **District Badin-A**

#### **Rain Emergency Relief Photos - District Badin-A**

Medical Camp Village Hayat Khaskheli, UC Khairpur Gamboh, Taluka Tandobago- District Badin-A