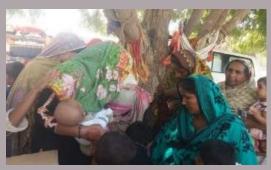

#### **District Jamshoro**

#### **Rain Emergency Relief Photos - District Jamshoro**

MRC at Filter plant Kotri

Screening being done of children

MRC at SSP Office road kotri

MRC at Buki villages

Camp at Arazi villages

MRC at Sehwan Katcha area