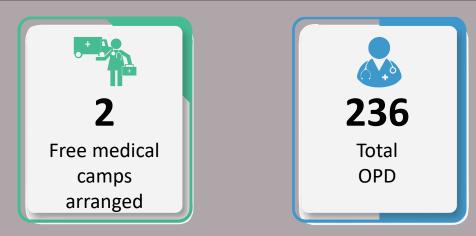

## Data for 13<sup>th</sup> October 2022

|                                                       | Total Numbers                 |                |  |  |
|-------------------------------------------------------|-------------------------------|----------------|--|--|
| Indicators                                            | 13 <sup>th</sup> October 2022 | Overall So Far |  |  |
| Total number of free mobile medical<br>camps arranged | 40                            | 6,680          |  |  |
| Total OPD                                             | 6,481                         | 1,248,444      |  |  |
| Total number of <5 OPD                                | 1,773                         | 309,622        |  |  |
| Total number of >5 OPD                                | 4,708                         | 938,822        |  |  |
| Total number of ARI                                   | 1,331                         | 264,989        |  |  |
| Total number of <5 yrs<br>diarrhea/cholera/dysentery  | 493                           | 114,527        |  |  |
| Total number of >5 yrs<br>diarrhea/cholera/dysentery  | 534                           | 106,201        |  |  |
| Total number of suspected malaria                     | 850                           | 132,715        |  |  |
| Total number of patients with skin<br>diseases        | 1,189                         | 299,346        |  |  |
| Total number of patients with other diseases          | 2,084                         | 330,659        |  |  |

### Data for 13<sup>th</sup> October 2022

Total Free Medical Camps Arranged throughout Sindh

40

**6,481** Total OPD Cases throughout Sindh