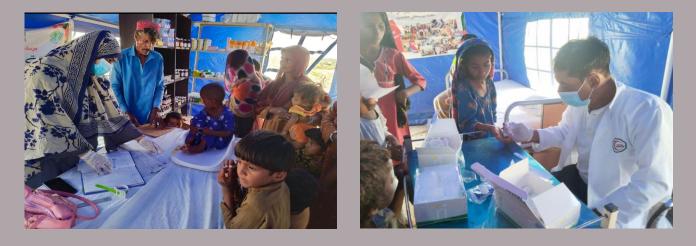

#### **Rain Emergency Relief Photos - District Jamshoro**

MRC at Filter plant Kotri

Screening being done of children

MRC at SSP Office road kotri

MRC at Buki villages

Camp at Arazi villages

MRC at Sehwan Katcha area