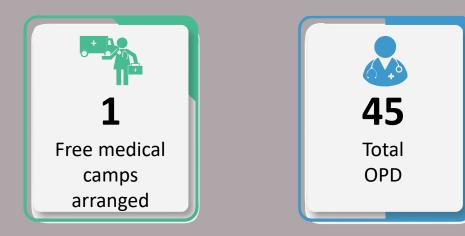

### Data for 13<sup>th</sup> October 2022

Total Free Medical Camps Arranged throughout Sindh

40

**6,481** Total OPD Cases throughout Sindh