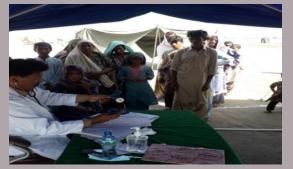

#### **District Jamshoro**

#### **Rain Emergency Relief Photos - District Jamshoro**

MRC at Filter plant Kotri

Screening being done of children

MRC at SSP Office road kotri

MRC at Buki villages

Camp at Arazi villages

MRC at Sehwan Katcha area